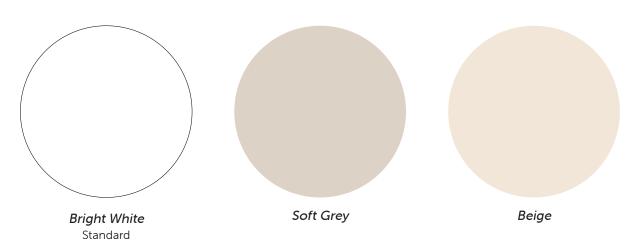

# Platinum Writanium®

Writing Surfaces Color Guide



#### Markerboard



### I Chalkboard



## Writanium® Porcelain



Writanium® porcelain sets the standard for premium marker writing surfaces—engineered to endure, perform, and stay pristine in even the busiest learning and working environments. Crafted from high-quality porcelain enameled steel, it delivers a smooth, ultra-durable surface that resists ghosting, scratches, stains, and fading preserving clarity and function over time.

Trusted by professionals and specified by top architects and designers across the country, Writanium® continues to outperform standard boards in every measurable way. Backed by our Forever Warranty, it's not just built to last—it's built to lead.



**Smooth Writing & Erasing**: Resists ghosting and staining for optimum erasability.



Magnetic Compatibility: Accepts magnets f