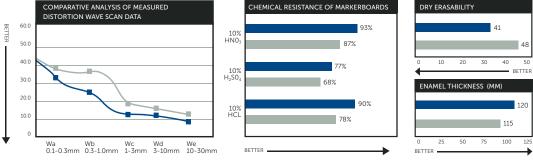

### Writanium® Porcelain Surface Performance

Ultra smooth, porcelain-on-steel writing surface.

COMPETITORS' BEST

BETTER