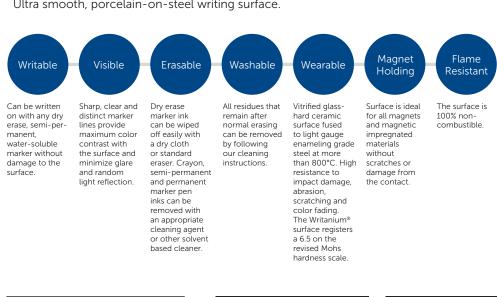

### Writanium® Porcelain Surface Performance

Ultra smooth, porcelain-on-steel writing surface.

COMPETITORS' BEST

BETTER

**Smooth Writing & Erasing**: Resists ghosting and staining for optimum erasability.

Magnetic Compatibility: Accepts magnets for versatile teaching and display.

**Projection-Friendly:** Low-glare surface provides clear visuals for presentations.

**Highly Durable:** Resists scratches, stains, fire, vandalism, and chemicals for heavy daily use.

**Hygienic Design:** Bacteria-resistant and VOC-free for safer learning environments.

**Color Contrast:** Minimal surface/light distortion; retains its vibrant appearance over time.

**Sustainable Materials**: Crafted from eco-friendly, inorganic components.

**Forever Warranty:** Guaranteed to deliver unmatched performance for years.