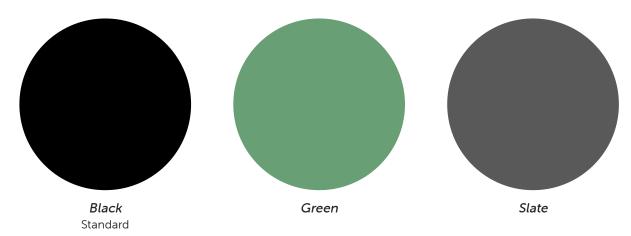

# Platinum Writanium®

Writing Surfaces Color Guide



#### Markerboard



### I Chalkboard



## Writanium® Porcelain



Writanium® porcelain sets the standard for premium marker writing surfaces—engineered to endure, perform, and stay pristine in even the busiest learning and working environments. Crafted from high-quality porcelain enameled steel, it delivers a smooth, ultra-durable surface that resists ghosting, scratches, stains, and fading preserving clarity and function over time.

Trusted by professionals and specified by top architects and designers across the country, Writanium® continues to outperform standard boards in every measurable way. Backed by our Forever Warranty, it's not just built to last—it's built to lead.



**Smooth Writing & Erasing**: Resists ghosting and staining for optimum erasability.



Magnetic Compatibility: Accepts magnets for versatile teachin