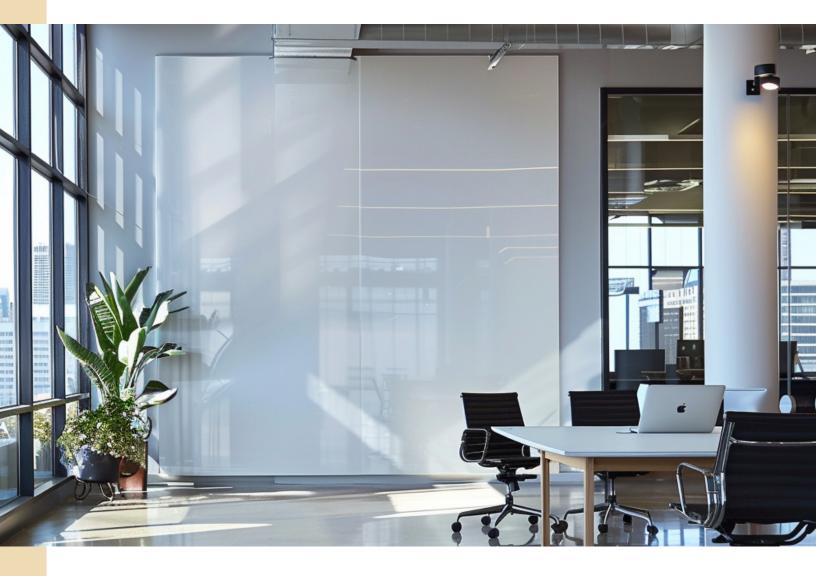

### BRILLIANT™ GLASS MARKER WALL

Elevating Visual Communication to New Heights.

Elevate visual communication and maximize writing space with the Platinum Brilliant™ Glass Marker Wall. Its premium, ultra-clear writing surface resists ghosting and staining, ensuring lasting clarity and enhancing the overall environment with its modern and sleek look.

- Custom sizes, colors, and printed graphics available
- Versatile with every marker, including permanent ones
- Cover an entire wall, floor-to-ceiling
- Stand alone or join together
- Receptive to rare earth magnets
- SCS Indoor Advantage Gold Certified
- Brilliant Glass is SCS Indoor Advantage Gold Certified