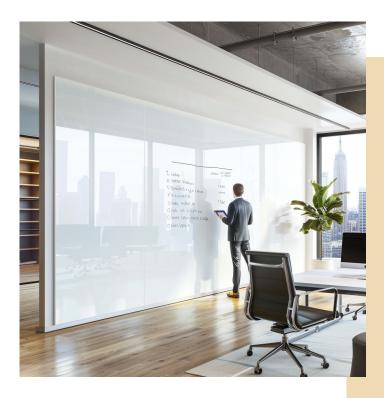

### BRILLIANT™ GLASS MARKER WALL

Elevating Visual Communication to New Heights.

Elevate visual communication and maximize writing space with the Platinum Brilliant™ Glass Marker Wall. Its premium, ultra-clear writing surface resists ghosting and staining, ensuring lasting clarity and enhancing the overall environment with its modern and sleek look.

- Custom sizes, colors, and printed graphics available
- Versatile with every marker, including permanent ones
- Cover an entire wall, floor-to-ceiling
- Stand alone or join together
- Receptive to rare earth magnets
- SCS Indoor Advantage Gold Certified
- Brilliant Glass is SCS Indoor Advantage Gold Certified

### **Product Description**

- Ultra-clear Brilliant tempered safety writing glass
- Panels up to 120" high
- Exclusive and flexible hanger allows you to mount panels vertically or horizontally