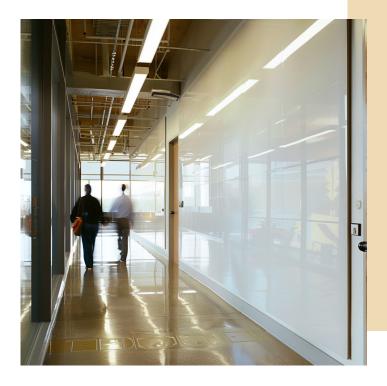

- Custom sizes, colors, and printed graphics available
- Versatile with every marker, including permanent ones
- Cover an entire wall, floor-to-ceiling
- Stand alone or join together
- Receptive to rare earth magnets
- SCS Indoor Advantage Gold Certified
- Brilliant Glass is SCS Indoor Advantage Gold Certified

### **Product Description**

- Ultra-clear Brilliant tempered safety writing glass
- Panels up to 120" high
- Exclusive and flexible hanger allows you to mount panels vertically or horizontally