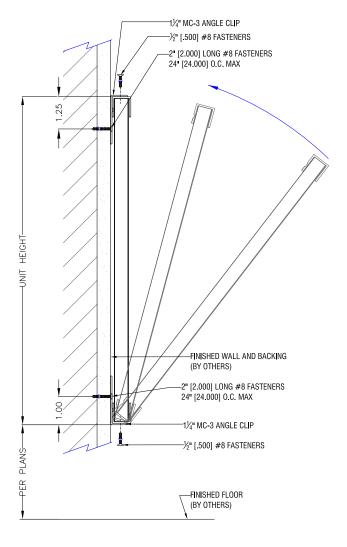

# $Box\ Tray\ System\ ^{\text{\tiny{(BTS)}}}$

Writanium® Porcelain Markerboards, Chalkboards, & Tackboards

## **INSTALLATION INSTRUCTIONS**

#### NOTES:

- 1. Adhesive is recommended behind all tackboards.
- 2. Backing must be located for successful installation.
- 3. Fastener type shall be determined by wall condition.
- 4. Contact manufacturer for fastener recommendation.