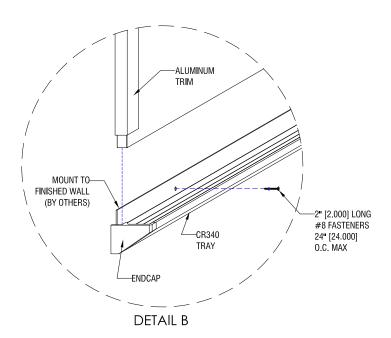

## Box Tray System (BTS)

Writanium® Porcelain Markerboards, Chalkboards, & Tackboards

### **INSTALLATION INSTRUCTIONS**

#### NOTES:

- 1. Adhesive is recommended behind all tackboards.
- 2. Backing must be located for successful installation.
- 3. Fastener type shall be determined by wall condition.
- 4. Contact manufacturer for fastener recommendation.







# $Box\ Tray\ System\ ^{\text{\tiny{(BTS)}}}$

Writanium® Porcelain Markerboards, Chalkboards, & Tackboards

## **INSTALLATION INSTRUCTIONS**





# Box Tray System (BTS)

Writanium® Porcelain Markerboards, Chalkboards, & Tackboards

### **INSTALLATION INSTRUCTIONS**