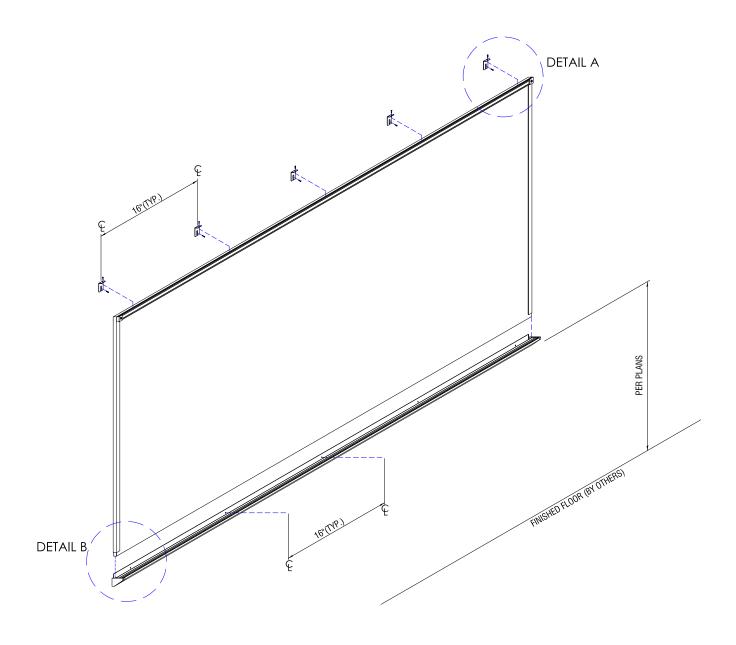

# Box Tray System (BTS)

Writanium® Porcelain Markerboards, Chalkboards, & Tackboards

### **INSTALLATION INSTRUCTIONS**