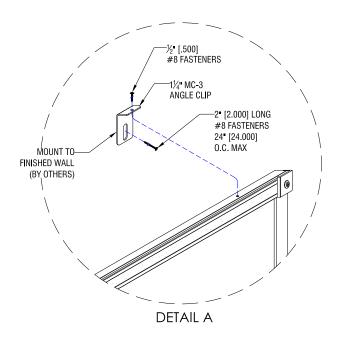

# Box Tray System (BTS)

Writanium® Porcelain Markerboards, Chalkboards, & Tackboards

### **INSTALLATION INSTRUCTIONS**