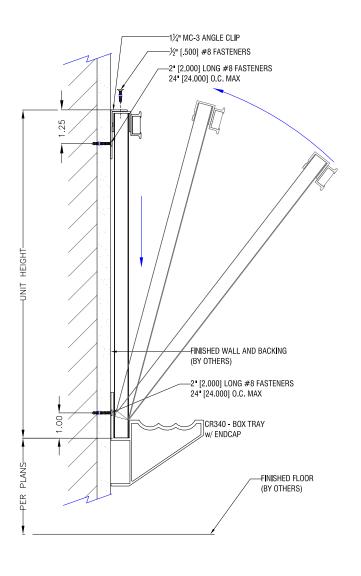

## Box Tray System (BTS)

Writanium® Porcelain Markerboards, Chalkboards, & Tackboards

### **INSTALLATION INSTRUCTIONS**

#### NOTES:

- 1. Adhesive is recommended behind all tackboards.
- 2. Backing must be located for successful installation.
- 3. Fastener type shall be determined by wall condition.
- 4. Contact manufacturer for fastener recommendation.