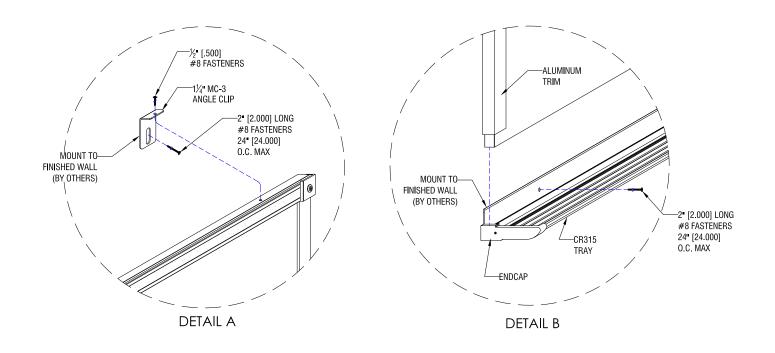

# Drop-in Tray System (DTS)

Writanium® Porcelain Markerboards, Chalkboards, & Tackboards

### INSTALLATION INSTRUCTIONS