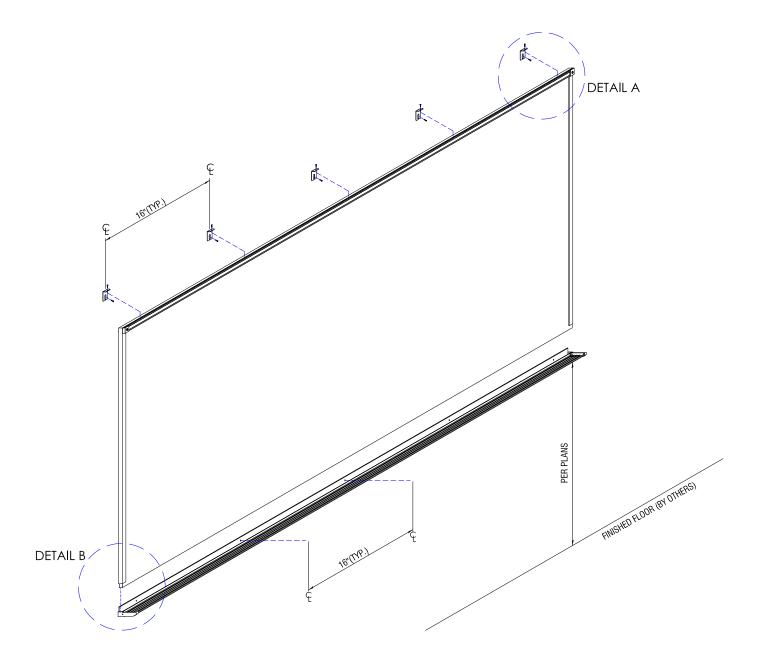

### Drop-in Tray System (DTS) Writanium® Porcelain Markerboards, Chalkboards, & Tackboards

### INSTALLATION INSTRUCTIONS