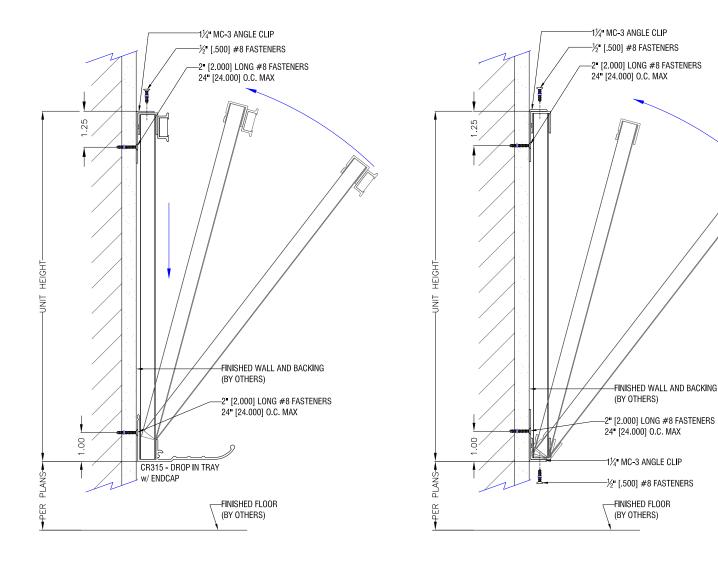

## Drop-in Tray System (DTS)

Writanium® Porcelain Markerboards, Chalkboards, & Tackboards

#### INSTALLATION INSTRUCTIONS

#### NOTES:

- 1. Adhesive is recommended behind all tackboards.
- 2. Backing must be located for successful installation.
- 3. Fastener type shall be determined by wall condition.
- 4. Contact manufacturer for fastener recommendation.