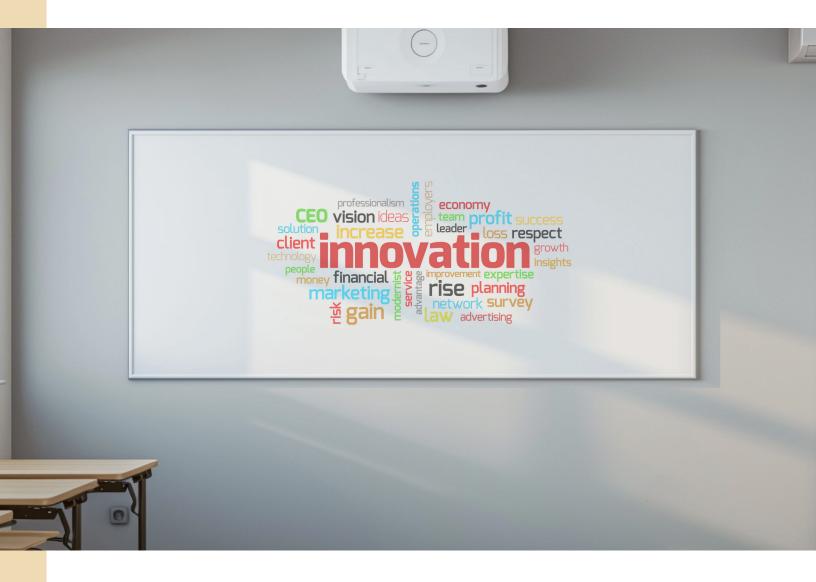

### **PROJECTION-FRIENDLY WRITANIUM® PORCELAIN MARKERBOARD**

Project, Write, Create - versatile clarity every step of the way.

The ProVision Writanium® porcelain markerboard stands as a pinnacle of innovation, meticulously engineered for seamless projection and exceptional writing, all in one. More than just a writing tool, it's a multifunctional surface compatible with all leading interactive projector brands, ensuring crystal-clear displays. Its innovative design revolutionizes the way we interact with ideas, offering unparalleled versatility and performance.

- Engineered for optimal interactive projector performance, with a flatness guarantee of <3mm across the surface.
- Mounts flat on the wall, ensuring compatibility with all leading interactive projector brands.
- Writanium<sup>®</sup> porcelain writing surfaces accept magnetic accessories and resist ghosting or staining. Backed by our forever warranty for lasting peace of mind.