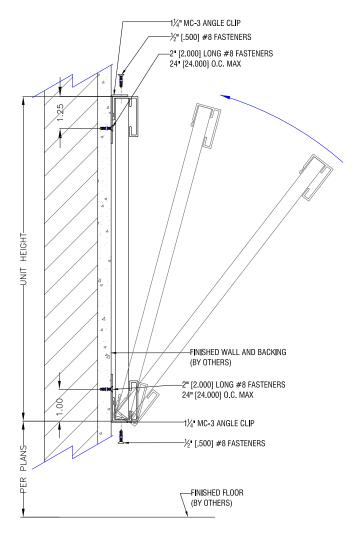

## Wide Trim System (WTS)

Writanium® Porcelain Markerboards, Chalkboards, & Tackboards

### **INSTALLATION INSTRUCTIONS**

#### NOTES:

- 1. Adhesive is recommended behind all tackboards.
- 2. Backing must be located for successful installation.
- 3. Fastener type shall be determined by wall condition.
- 4. Contact manufacturer for fastener recommendation.