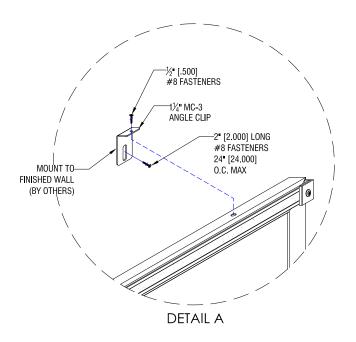

### Wide Trim System (WTS)

Writanium® Porcelain Markerboards, Chalkboards, & Tackboards

#### **INSTALLATION INSTRUCTIONS**