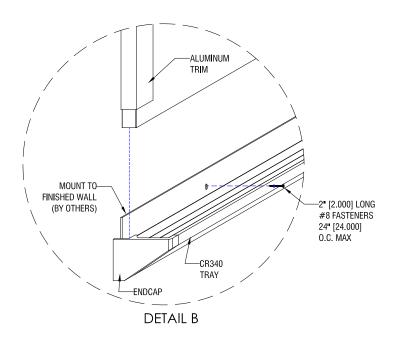

#### NOTES:

- 1. Adhesive is recommended behind all tackboards.
- 2. Backing must be located for successful installation.
- 3. Fastener type shall be determined by wall condition.
- 4. Contact manufacturer for fastener recommendation.