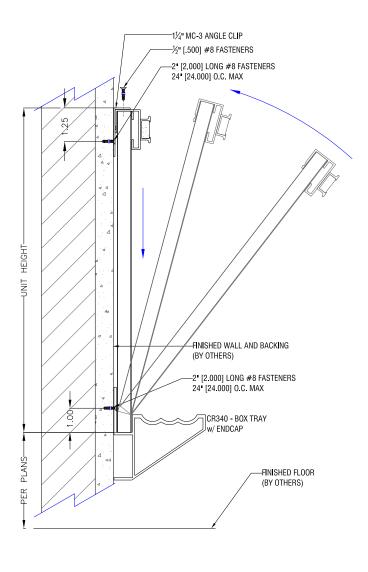

# Wide Trim System (WTS)

Writanium® Porcelain Markerboards, Chalkboards, & Tackboards

#### **INSTALLATION INSTRUCTIONS**

#### NOTES:

- 1. Adhesive is recommended behind all tackboards.
- 2. Backing must be located for successful installation.
- 3. Fastener type shall be determined by wall condition.
- 4. Contact manufacturer for fastener recommendation.