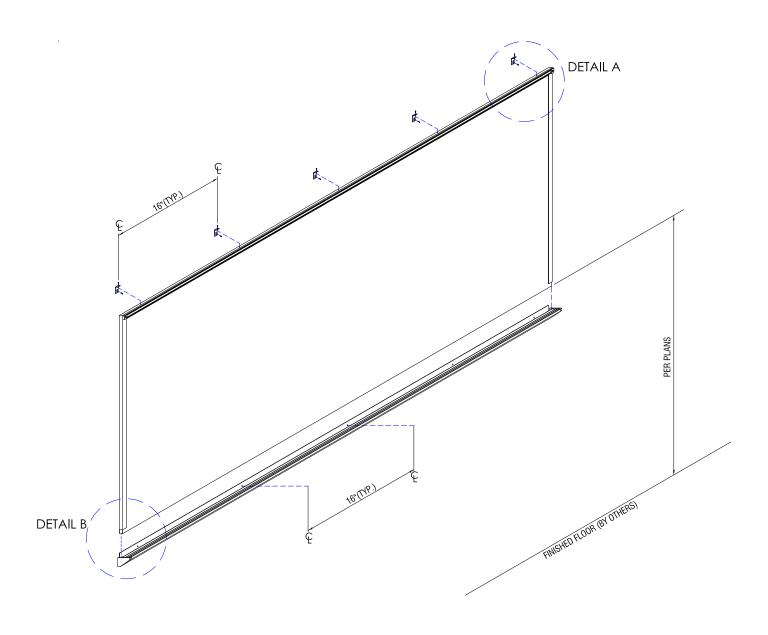

### Wide Trim System (WTS)

Writanium® Porcelain Markerboards, Chalkboards, & Tackboards

#### **INSTALLATION INSTRUCTIONS**