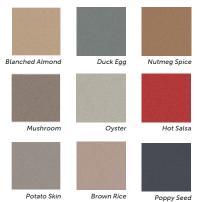

or Advantage Gold Certified
  - Backed by our Forever Warranty

# **BHS** Sliding Marker Wall

### **Product Description**

- Sliding systems can be customized up to 10' high and can be made as wide as needed, with individual sliding panels up to 5' wide
- Bottom steel roller provides maximum support
- Tackable surfaces are available in Platinumcolored cork, vinyl, and custom fabrics upon request

### Writanium<sup>®</sup> Porcelain Highlights

- Superior writing surface
- Optimal erasability
- Greater color contrast
- Projection-friendly
- Will not ghost or stain
- Scratch, bacteria, and chemical resistant
- Accepts magnetic accessories
- Minimal surface/light distortion
- Forever warranty

## Surface Colors

#### | Writanium® Porcelain Markerboard





Green

#### Platinum Colored Cork





Pineapple

Blueberry

Black

#### Platinum Vinyl

Slate