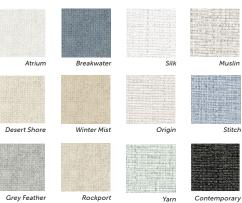

## Surface Colors

### **Product Description**

- Sliding systems can be customized up to 10' high and can be made as wide as needed, with individual sliding panels up to 5' wide
- Bottom steel roller provides maximum support
- Tackable surfaces are available in Platinumcolored cork, vinyl, and custom fabrics upon request