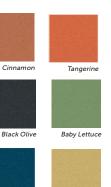

Advantage Gold Certified
  - Backed by our Forever Warranty

# **BHS** Sliding Marker Wall

### **Product Description**

- Sliding systems can be customized up to 10' high and can be made as wide as needed, with individual sliding panels up to 5' wide
- Bottom steel roller provides maximum support
- Tackable surfaces are available in Platinumcolored cork, vinyl, and custom fabrics upon request

### Writanium<sup>®</sup> Porcelain Highlights

- Superior writing surface
- Optimal erasability
- Greater color contrast
- Projection-friendly
- Will not ghost or stain
- Scratch, bacteria, and chemical resistant
- Accepts magnetic accessories
- Minimal surface/light distortion
- Forever warranty

## Surface Colors

#### | Writanium® Porcelain Markerboard





Green

#### Platinum Colored Cork





Pineapple

Blueberry

Black

#### Platinum Vinyl

Slate