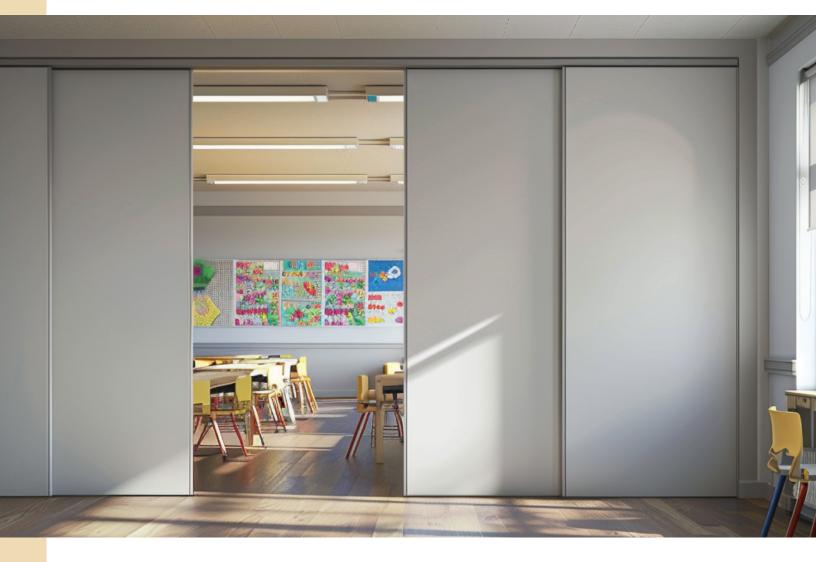

# BHS SLIDING MARKER WALL

Enhance Visual Communication with Dynamic Sliding Marker Walls.

Maximize writing space with our customizable BHS sliding systems, available in a variety of Writanium® porcelain writing and tackable surfaces. Whether in a classroom, office, or collaborative setting, our sliding systems facilitate seamless transitions and versatile configurations, fostering an innovative learning environment and creating a dynamic and engaging space for learning.

### **Product Description**

- Sliding systems can be customized up to 10' high and can be made as wide as needed, with individual sliding panels up to 5' wide
- Bottom steel roller provides maximum support
- Tackable surfaces are available in Platinumcolored cork, vinyl, and custom fabrics upon request