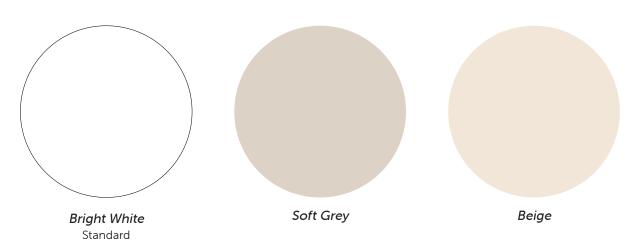

# Platinum Writanium®

Writing Surfaces Color Guide



### Markerboard



## I Chalkboard



## **Manufacturing Process**

Our process starts with coils of high grade, light gauge cold rolled steel.





#### **Environemental Features**

- In all coatings, the total amount of heavy metals cadmium, mercury, hexavalent chromium, and lead is less than 0.1%
- All coatings are free of arsenic and antimony
- No Volatile Organic Compounds (VOCs)
- Steel core is made from minimum 30% post-consumer and post-industrial waste
- Writanium® porcelain surface is 99% recyclable

## Writanium® Porcelain Surface Performance

other solvent based

cleaner.

Ultra smooth, porcelain-on-steel writing surface for increased erasability and optimum visibility.







registers a 6.5 on

the revised Mohs hardness scale.