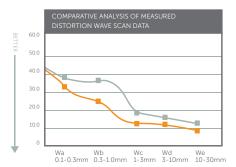

## Writanium® Porcelain Surface Performance

other solvent based

cleaner.

Ultra smooth, porcelain-on-steel writing surface for increased erasability and optimum visibility.

registers a 6.5 on

the revised Mohs hardness scale.