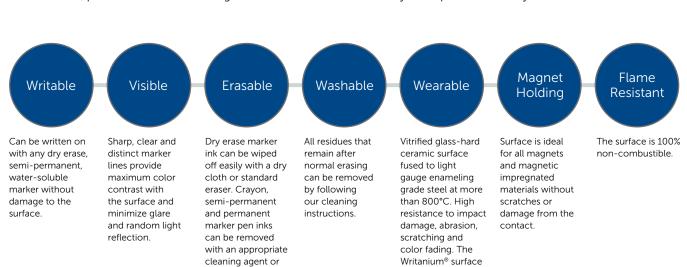

## Writanium® Porcelain Surface Performance

other solvent based

cleaner.

Ultra smooth, porcelain-on-steel writing surface for increased erasability and optimum visibility.

registers a 6.5 on

the revised Mohs hardness scale.