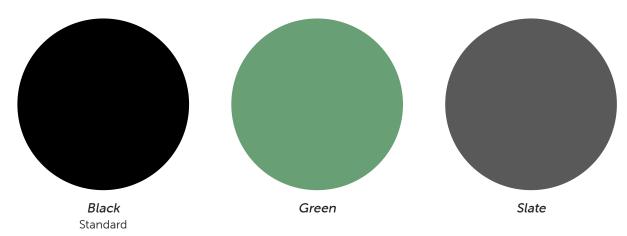

# Platinum Writanium®

Writing Surfaces Color Guide



### Markerboard



## I Chalkboard



## **Manufacturing Process**

Our process starts with coils of high grade, light gauge cold rolled steel.





#### **Environemental Features**

- In all coatings, the total amount of heavy metals cadmium, mercury, hexavalent chromium, and lead is less than 0.1%
- All coatings are free of arsenic and antimony
- No Volatile Organic Compounds (VOCs)
- Steel core is made from minimum 30% post-consumer and post-industrial waste
- Writanium® porcelain surface is 99% recyclable

## Writanium® Porcelain Surface Performance

other solvent based

cleaner.

Ultra smooth, porcelain-on-steel writing surface for increased erasability and optimum visibility.







registers a 6.5 on

the revised Mohs hardness scale.