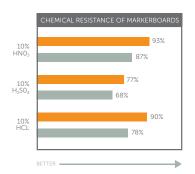

## Writanium® Porcelain Surface Performance

other solvent based

cleaner.

Ultra smooth, porcelain-on-steel writing surface for increased erasability and optimum visibility.

registers a 6.5 on

the revised Mohs hardness scale.