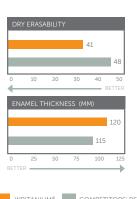

## Writanium® Porcelain Surface Performance

other solvent based

cleaner.

Ultra smooth, porcelain-on-steel writing surface for increased erasability and optimum visibility.

registers a 6.5 on

the revised Mohs hardness scale.