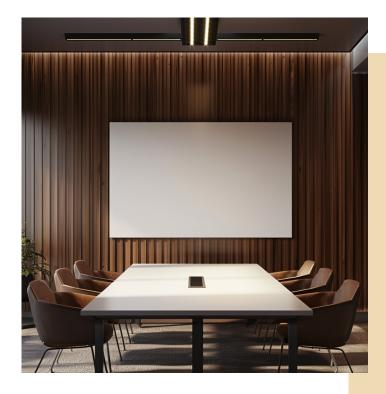

### PANORAMA WRITANIUM® PORCELAIN MARKERBOARD

Where Elegance Meets Functionality.

The Panorama Writanium<sup>®</sup> porcelain markerboard combines elegance and functionality with its sleek, low-profile design and matte finish. Equipped with a concealed hanger bar, this high-performance frameless board creates a captivating floating effect on any wall, elevating any professional or corporate setting.

#### **Product Description**

- Low-profile, elegant, frameless design
- Finished smooth edges
- Panels up to 120"
- Concealed Z-hanger bar, with no exposed hardware