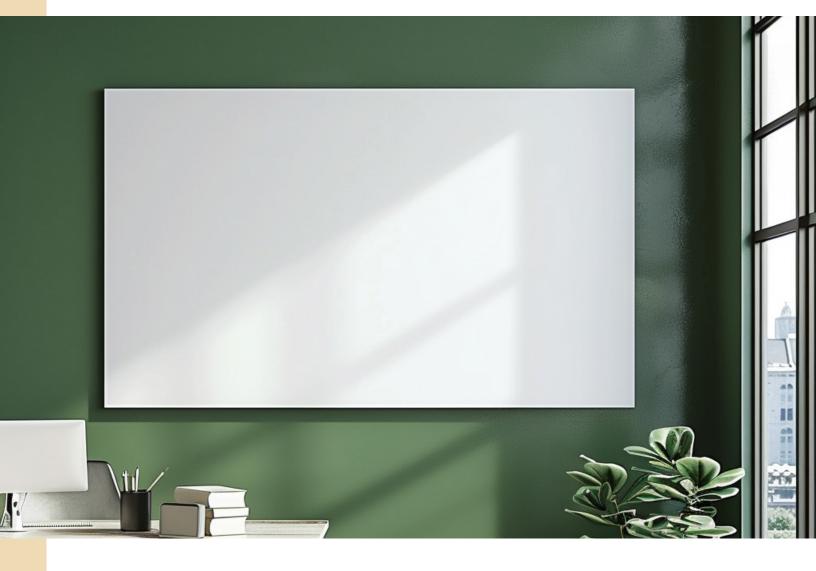

### PANORAMA WRITANIUM® PORCELAIN MARKERBOARD

Where Elegance Meets Functionality.

The Panorama Writanium<sup>®</sup> porcelain markerboard combines elegance and functionality with its sleek, low-profile design and matte finish. Equipped with a concealed hanger bar, this high-performance frameless board creates a captivating floating effect on any wall, elevating any professional or corporate setting.

#### **Product Description**

- Low-profile, elegant, frameless design
- Finished smooth edges
- Panels up to 120"
- Concealed Z-hanger bar, with no exposed hardware