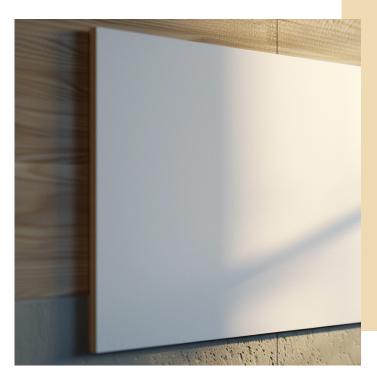

#### **Product Description**

- Low-profile, elegant, frameless design
- Finished smooth edges
- Panels up to 120"
- Concealed Z-hanger bar, with no exposed hardware