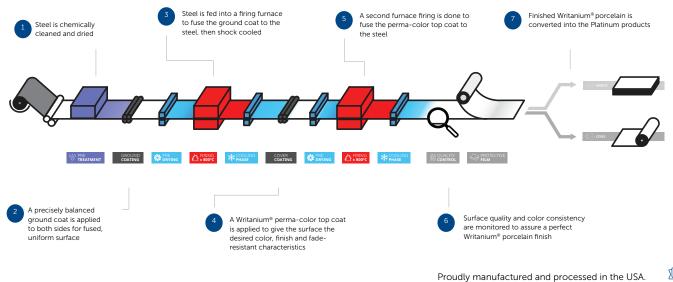

#### | Manufacturing Process

Our process starts with coils of high grade, light gauge cold rolled steel.