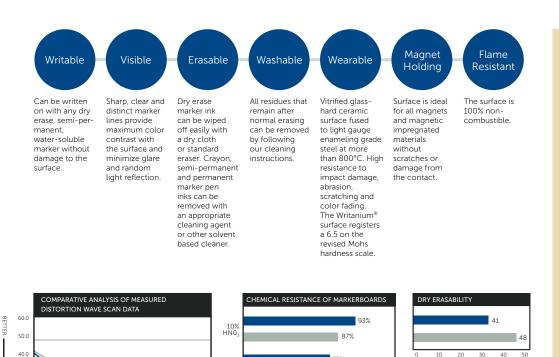

## Writanium<sup>®</sup> Porcelain Surface Performance

Ultra smooth, porcelain-on-steel writing surface.

10% H<sub>2</sub>SO

10% HCL

BETTER

77%

78%

90%